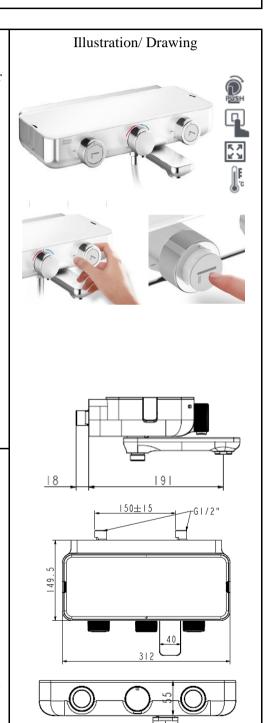

## SANITARY WARE SPECIFICATION SHEET

| Item Descriptions | American Standard (PRC) "EasySET"                  |  |  |  |
|-------------------|----------------------------------------------------|--|--|--|
|                   | Chrome plated <b>push button</b> function          |  |  |  |
|                   | exposed thermostatic bath and shower mixer         |  |  |  |
|                   | with <b>swivel bath spout</b> to provide the space |  |  |  |
|                   | flexibility and ease of use; built-in two side     |  |  |  |
|                   | hooks                                              |  |  |  |
|                   |                                                    |  |  |  |
| Dimensions        | L312 x W191 x H55 mm                               |  |  |  |
|                   |                                                    |  |  |  |
| Model             | FFAS4954-609500BC0                                 |  |  |  |
|                   |                                                    |  |  |  |
| Finish            | Chrome Plated                                      |  |  |  |
|                   |                                                    |  |  |  |
| Manufacturer      | American Standard (PRC)                            |  |  |  |
| Translation of    | Timerreum standard (Tite)                          |  |  |  |
| Supplier          | Acme Sanitary Ware Co. Ltd                         |  |  |  |
| Supplier          | 1                                                  |  |  |  |
|                   | Mr. Eric Wong/ Mr. Don Yuen                        |  |  |  |
|                   |                                                    |  |  |  |
| Contact Tel/Fax   | (852) 2388-7171 / (852) 2710-8012                  |  |  |  |
| E-mail            | acme@acmesanitary.com.hk                           |  |  |  |
| Website           | www.acmesanitary.com.hk                            |  |  |  |

### **FEATURES**

German thermostatic cartridge Anti-scald safestop button

Push button cartridge with flow rate adjustable from Japan, lifecycle≥300,000 times

Plastic body with cool touch design, no risk of scalding on the body

Designed with a shelf space for storage

Side Hook on both side, as a shower accessories and drain the water on the top of the surface With swivel spout