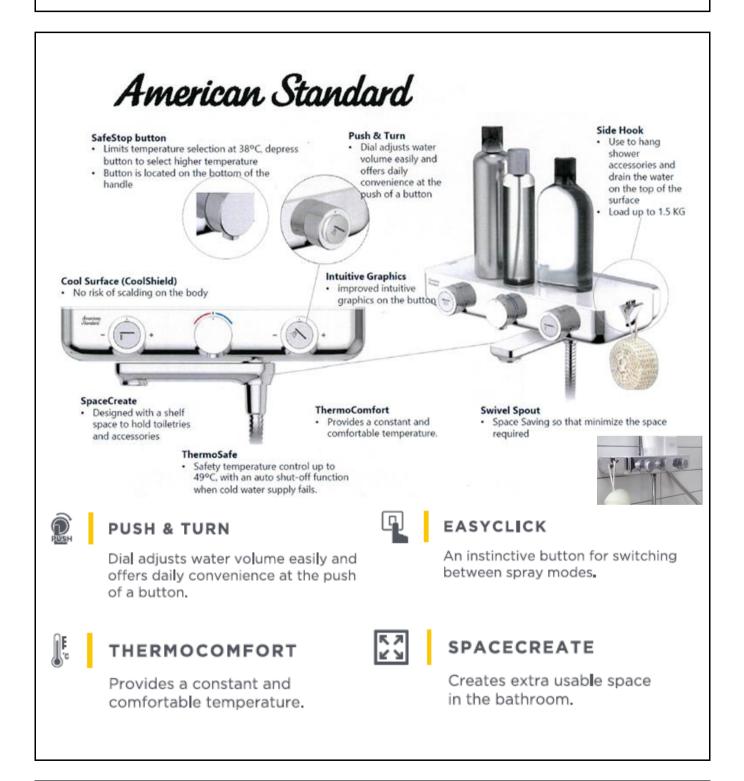

### **FEATURES**

German thermostatic cartridge Anti-scald safestop button

Push button cartridge with flow rate adjustable from Japan, lifecycle≥300,000 times

Plastic body with cool touch design, no risk of scalding on the body

Designed with a shelf space for storage

Side Hook on both side, as a shower accessories and drain the water on the top of the surface With swivel spout

### **PUSH**

Imagine a rejuvenating shower experience as intuitive and simple as breathing. From the cascading water from the Rainshower to the invigorating Hand Shower, all activated individually with a simple push of a button.

Be in total control of both the temperature and volume of the water to create your own perfect shower. Choose a stronger flow of water to ease muscle tensions or a more sensuous flow for that relaxing spa-like pampering. All with an easy turn of the dial